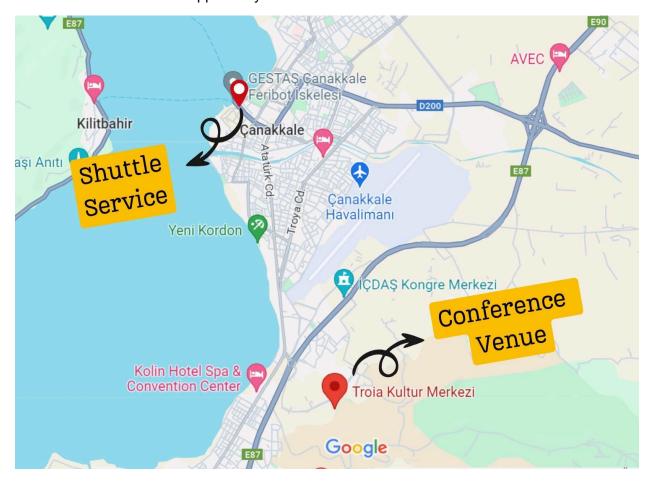

## **Accommodation**

In preparation for the forthcoming conference, we advise all participants to familiarise themselves with the accommodation options available, as illustrated on the attached map. The conference venue and the shuttle service routes are displayed for your convenience. The shuttle service will operate daily, facilitating transportation from the city centre directly to the conference venue (approx. 7km).

Hotels in Çanakkale are predominantly located in the vicinity of the city centre, which is around the departure point for the shuttle service. Given the heightened demand for accommodations in Çanakkale during the summer months, we strongly encourage attendees to secure their hotel reservations at the earliest opportunity.